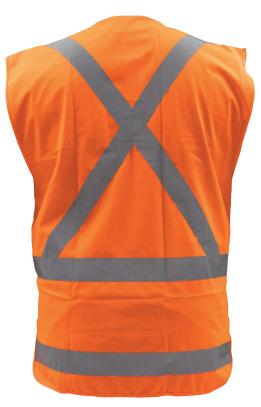

### **FEATURES**

- Zip front
- Cellphone pocket with velcro closure flap
- ID card holder on chest pocket
- Reflective X-Tape design for front-to-back differentiation