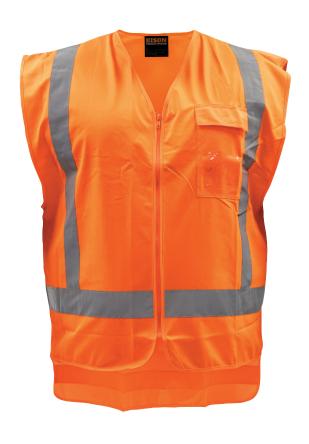

# **TTMC-W23 X-TAPE POLYESTER VEST**

CODE: 523050X / COLOUR: Orange / SIZES: 3XS-6XL & 8XL

### **FEATURES**

- Zip front
- Cellphone pocket with velcro closure flap
- ID card holder on chest pocket
- Reflective X-Tape design for front-to-back differentiation

### **STANDARDS**

Garment certified to TTMC-W23 (NZTA E06 (NZGTTM)). Design certified to: AS/NZS 4602.1:2011 + Amdt 2:2020 Class D/N (Day/Night). Fabric certified to: AS/NZS 1906.4.2023 Class F.

### **FABRIC**

100% Polyester.